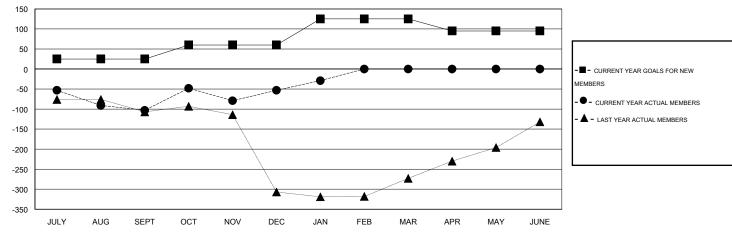

## GMT: Mahesh Pasqual LOCATION INDIA GMT CA 6

|               |                  | Clubs            |                  |                  | Members               |                    |                                     |                    |                  |  |
|---------------|------------------|------------------|------------------|------------------|-----------------------|--------------------|-------------------------------------|--------------------|------------------|--|
|               | RESUL            | TS FOR 2014-2015 |                  |                  | RESULTS FOR 2014-2015 |                    |                                     |                    |                  |  |
| QUARTER       | NEW CLUB<br>GOAL | NEW CLUBS        | DROPPED<br>CLUBS | NET<br>GAIN/LOSS | QUARTER               | NEW MEMBER<br>GOAL | CHARTER AND<br>NEW MEMBERS<br>ADDED | DROPPED<br>MEMBERS | NET<br>GAIN/LOSS |  |
| JULY/AUG/SEPT | 1                | 0                | 2                | -2               | JULY/AUG/SEPT         | 25                 | 69                                  | 172                | -103             |  |
| OCT/NOV/DEC   | 1                | 3                | 1                | 2                | OCT/NOV/DEC           | 35                 | 214                                 | 164                | 50               |  |
| JAN/FEB/MAR   | 1                | 1                | 0                | 1                | JAN/FEB/MAR           | 65                 | 31                                  | 7                  | 24               |  |
| APR/MAY/JUNE  | 0                | 0                | 0                | 0                | APR/MAY/JUNE          | -30                | 0                                   | 0                  | 0                |  |

## GOALS AND ACTUAL MEMBERS CUMULATIVE

| DROPPED CLUBS: 3 |     | 61 CLUBS OF 113 ADDED 1 OR MORE | GENDER DISTRIBUTION                   |                |     |
|------------------|-----|---------------------------------|---------------------------------------|----------------|-----|
|                  |     | NEW MEMBERS                     | MALE                                  | 3,537 (95.21%) |     |
| DROPPED MEMBERS  |     |                                 | FEMALE                                | 178 (4.79%)    |     |
| DECEASED         | 7   | CLICK HERE FOR HEALTH           | FAMILY UNIT MEMBERS                   |                | 274 |
| CLUB CANCELLED   | 56  | ASSESSMENT DATA                 | FAMILY UNIT MEMBERS HEAD OF HOUSEHOLD |                | 130 |
| OTHER            | 280 |                                 |                                       |                |     |
| TOTAL            | 343 |                                 | NON-HEAD OF HOUSEHOL                  | LD             | 144 |