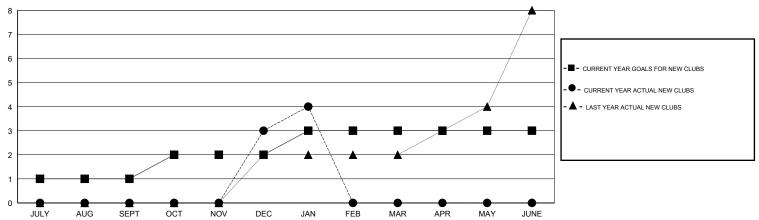

## GMT: Mahesh Pasqual LOCATION INDIA GMT CA 6

|               |                  | Clubs            |                  |                  | Members               |                    |                                     |                    |                  |  |
|---------------|------------------|------------------|------------------|------------------|-----------------------|--------------------|-------------------------------------|--------------------|------------------|--|
|               | RESUL            | TS FOR 2014-2015 |                  |                  | RESULTS FOR 2014-2015 |                    |                                     |                    |                  |  |
| QUARTER       | NEW CLUB<br>GOAL | NEW CLUBS        | DROPPED<br>CLUBS | NET<br>GAIN/LOSS | QUARTER               | NEW MEMBER<br>GOAL | CHARTER AND<br>NEW MEMBERS<br>ADDED | DROPPED<br>MEMBERS | NET<br>GAIN/LOSS |  |
| JULY/AUG/SEPT | 1                | 0                | 2                | -2               | JULY/AUG/SEPT         | 25                 | 69                                  | 172                | -103             |  |
| OCT/NOV/DEC   | 1                | 3                | 1                | 2                | OCT/NOV/DEC           | 35                 | 214                                 | 164                | 50               |  |
| JAN/FEB/MAR   | 1                | 1                | 0                | 1                | JAN/FEB/MAR           | 65                 | 31                                  | 7                  | 24               |  |
| APR/MAY/JUNE  | 0                | 0                | 0                | 0                | APR/MAY/JUNE          | -30                | 0                                   | 0                  | 0                |  |

## GOALS AND ACTUAL NEW CLUBS CUMULATIVE